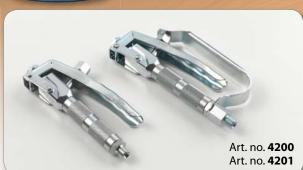

#### Art. no. 4200

High pressure grease control gun, steel body, inlet connection 1/4" BSP (M), outlet connection M 10x1.

#### Art. no. 4201

High pressure grease control gun art.no. 4200, but additionally equipped with a trigger quard.