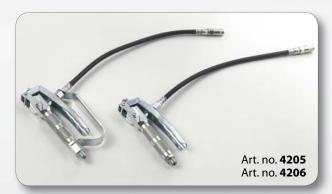

### Art. no. 4205

High pressure grease control gun with 300 mm – steel braid rubber outlet hose  $\emptyset$  ext. 10 mm and 4 - jaws - hydraulic coupler.

#### Art. no. 4206

High pressure grease control gun art.no. 4205, but additionally equipped with a trigger guard.