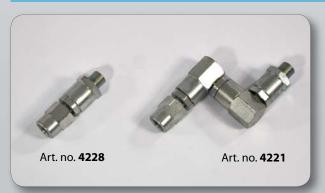

## Art. no. 4221

High pressure rotating "Z" – swivel, connections 1/4" BSP (M – F). For the installation between hose and control gun. Allows a complete  $360^{\circ}$  - rotation on the 3 axes, also under pressure.

### Art. no. 4228

Straight high pressure rotating swivel, connections 1/4" BSP (M – F). For the installation between hose and control gun. Allows a complete  $360^{\circ}$  - rotation on the 1 axe, also under pressure.