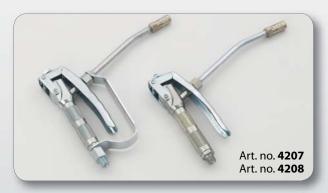

#### Art. no. 4208

High pressure grease control gun with rigid outlet pipe and 4 – jaws – hydraulic coupler.

## Art. no. 4207

High pressure grease control gun art.no. 4208, but additionally equipped with a trigger guard.