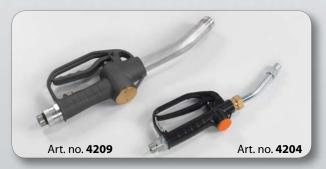

## Art. no. 4209

High delivery grease control gun for the transfer of grease, with rigid outlet,  $\emptyset$  20 mm. Working pressure up to 200 bar, burst pressure 350 bar.

## Art. no. 4204

Grease control gun for the transfer of grease, with rigid outlet,  $\emptyset$  16 mm. Working pressure up to 180 bar, burst pressure 320 bar.